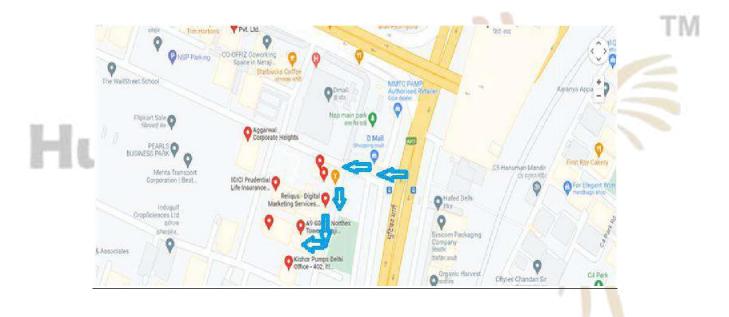

# **Notice**

**Notice** is hereby given that the 13<sup>th</sup> Annual General Meeting of the members of Humming Bird Education Limited will be held on Saturday, the 30<sup>th</sup> day of September, 2023 at 01.30 P.M. at 409, A-09, GD-ITL Tower Netaji Subhash Place, Pitampura, Delhi-110034, to transact the following business: